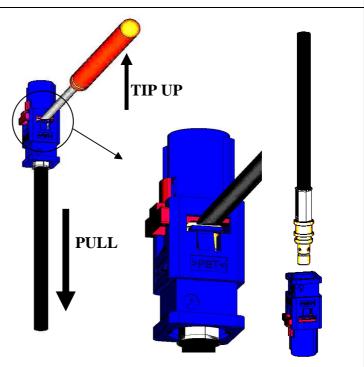

- insert a screw driver between the elastic finger and the CPA devise as shown on the picture.
- Tip up the screw driver as shown on the picture to lift up the elastic finger and when it is done pull on the cable assembly to remove the coax from the housing.