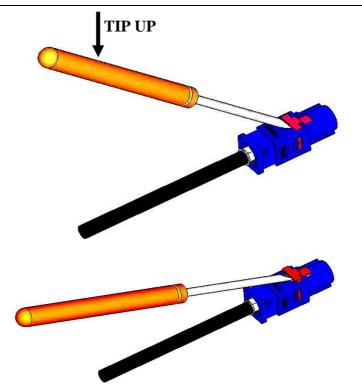

# RECOMMENDED DISASSEMBLING PROCEDURE

- insert a screw driver into the slot of the CPA devise as shown on the picture.
- Tip up the screw driver as shown on the picture to lift up the CPA devise until it click on.