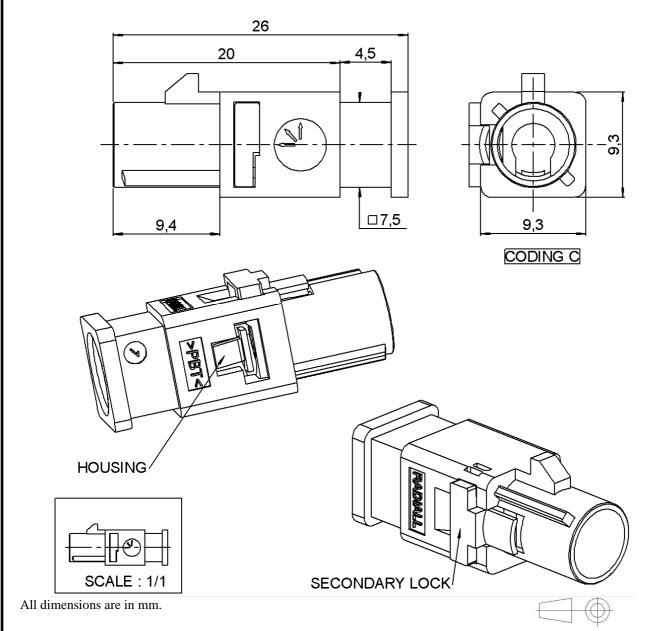

R197.132.C90

Series : SMB CARLOCK

| COMPONENTS     | MATERIALS | PLATINGS (μm)          |                                         |
|----------------|-----------|------------------------|-----------------------------------------|
|                |           | UL CLASSIFICATION      | COLOR                                   |
| HOUSING        | PBT       | UL 94 V-2              | BLUE Ral 5005                           |
| SECONDARY LOCK | PBT       | UL 94 V-2 *According t | PURPLE Ral 4006 TO FAKRA specifications |

## **OTHERS CHARACTERISTICS**

HOUSING FOR COAX : R114.242.325,R114.246.325,R114.249.325

Assembly instruction Page 3 & 4

Others: