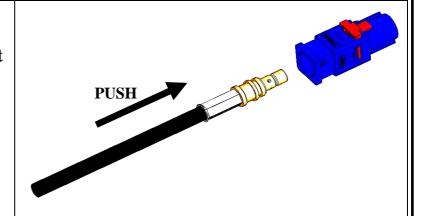

# RECOMMENDED MOUNTING PROCEDURE

• Push the coax until it stops at the bottom of the housing

• Push the secondary lock in final position to secure the coax inside the housing (until it click on)

**Issue:** 0334 A