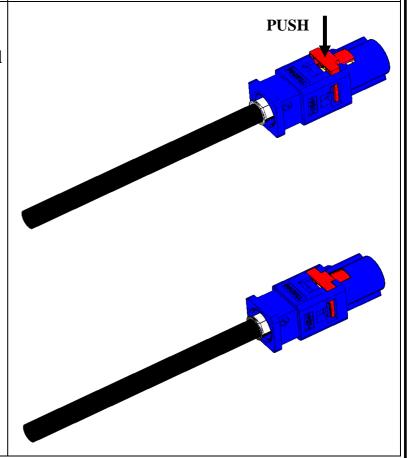

# RECOMMENDED MOUNTING PROCEDURE

• Push the coax until it stops at the bottom of the housing

• Push the secondary lock in final position to secure the coax inside the housing (until it click on)

**Issue:** 0334 A